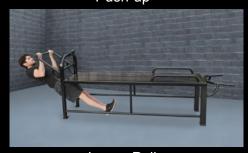

## **Extreme Duty Bench 10 Station**

The SuperMAX 10 Station Extreme is the heaviest, strongest, and most versatile fitness bench made. Weighing over 300 pounds and able to accommodate 7 users at one time, it offers 10 different exercise stations. The SuperMAX Extreme is designed to provide a complete workout, shoulders, chest, triceps, abs, arms, legs and more.

Triceps Dip

Sit-up Squat

Seated Knee Raise

Reverse Push-up

Push-up

Plank

Lower Sit-up

Lower Pull-up