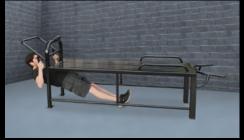

## **Extreme Duty Bench 10 Station**

The SuperMAX 10 Station Extreme is the heaviest, strongest, and most versatile fitness bench made. Weighing over 300 pounds and able to accommodate 7 users at one time, it offers 10 different exercise stations. The SuperMAX Extreme is designed to provide a complete workout, shoulders, chest, triceps, abs, arms, legs and more.

Triceps Dip

Sit-up Squat

Seated Knee Raise

Reverse Push-up

Push-up

Plank

Lower Sit-up

Lower Pull-up

Leg Raise

Angle Push-up

**Stations**: Sit-up, leg lift, seated knee raise/plank/push-up, triceps dip/angle push-up, squat/lower pull-up, reverse push-up, 4 lower sit-up stations.

**Size:** 115" long x 25" wide x 24" high. Weight 305 pounds.