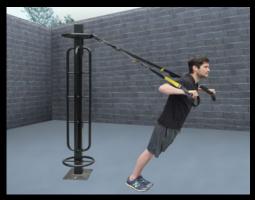

# **StayFit Heavy Multi-Use Pole**

StayFIT Multi-Use Poles are designed to use suspension training equipment, resistance bands and muscle/ battle ropes. Tubular and flat resistance bands can be used in place of weights and machines to maintain strength and muscle mass and are one of the safest methods to increase bone strength and prevent osteoporosis. They are also used in rehabilitation and physical therapy. The use of suspension equipment, resistance bands and muscle/battle ropes provide a full body workout and help increase power, strength, flexibility, endurance and aerobic capacity. Our multi-purpose pole allows multiple users to train at the same time.

**Suspension Trainers** 

Resistance Bands

Muscle/Battle Ropes