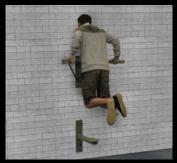

### **Extreme Mini Bench 7 Station**

The SuperMAX 7 Station Extreme Mini is a compact version of the SuperMAX 10 Station Extreme bench, just as tough with a smaller footprint. The mini weighs 260 pounds and can accommodate 5 users at one time, it offers 7 different exercise stations.

Triceps Dip

Leg Lift

Seated Knee Raise

Push-up

Plank

Lower Sit-up

Elevated Push-up

**Stations:** Sit-up, leg lift, seated knee raise/plank/push-up, 4 lower sit-up stations.