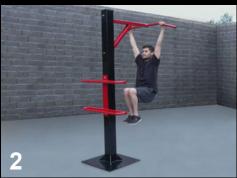

# **SuperMAX Multi-Station Parallel Bars**

2.3/8" Schedule 40 Pipe
PARALLEL BARS
7 Station / 10 Activities

1-3/8" Schedule 40 Pipe
1-3/8" Schedule 40 Pipe

1-3/8" Schedule 40 Pipe

1-3/8" Schedule 40 Pipe

1-3/8" Schedule 40 Pipe

7 Individual Stations

10 Bodyweight Exercises

The most versatile parallel bars offered! One compact unit that offers 7 individual stations and 10 different bodyweight exercises. Can be installed in-ground or surface mount.