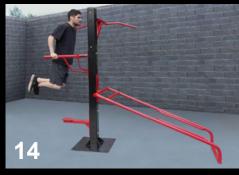

Parallel bars & pull-up 4 Exercises

Knee raise, pull-up & squats 2 Exercises

Step-up, pull-up & push-up 3 Exercises

Four-person pull-up

Two-person pull-up

Two-person pull-up, vertical knee raise & triceps dip

Triceps dip & incline sit-up

Pistol squat & pull-up

Vertical knee raise & triceps dip

Vertical knee raise & incline sit-up

Decline push-up & pull-up

Vertical knee raise, parallel bars & pull-up

Vault, pull-up & push-up

Decline push-up, triceps-dip & pull-up

Pull-up & squat

Back extension & pull-up

Incline sit-up & crunch sit-up