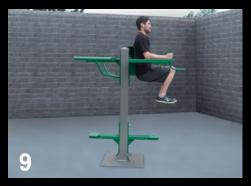

# **SuperMAX Multi-Station Parallel Bars**

2.3/8" Schedule 40 Pipe
PARALLEL BARS
7 Station / 10 Activities

1-3/8" Schedule 40 Pipe
1-3/8" Schedule 40 Pipe

1-3/8" Schedule 40 Pipe

1-3/8" Schedule 40 Pipe

1-3/8" Schedule 40 Pipe

7 Individual Stations

10 Bodyweight Exercises

The most versatile parallel bars offered! One compact unit that offers 7 individual stations and 10 different bodyweight exercises. Can be installed in-ground or surface mount.