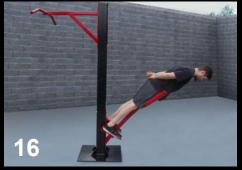

# **SuperMAX 12 Station 15 Activity Fitness System**

Incline sit-up, crunch sit-up, flat sit-up (2), pull-ups (2), 4-station push-ups, parallel bars and reverse pull-up, leg stretch, pistol squat, triceps dip, vertical knee raise

The SuperMAX 12 station 14 activity multi-use fitness center is the perfect choice for applications where space is available. It has a 14' x 21' footprint and the recommended use area is 22' x 27'. It has a 25-year warranty and is hand made in the U.S.A.