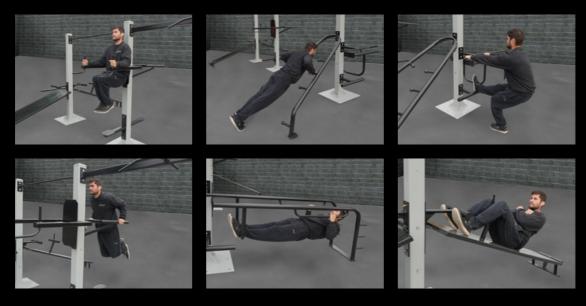

# **SuperMAX 12 Station 15 Activity Fitness System**

Incline sit-up, crunch sit-up, flat sit-up (2), pull-ups (2), 4-station push-ups, parallel bars and reverse pull-up, leg stretch, pistol squat, triceps dip, vertical knee raise

The SuperMAX 12 station 14 activity multi-use fitness center is the perfect choice for applications where space is available. It has a 14' x 21' footprint and the recommended use area is 22' x 27'. It has a 25-year warranty and is hand made in the U.S.A.