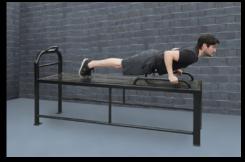

## **Extreme Duty Bench 10 Station**

The SuperMAX 10 Station Extreme is the heaviest, strongest, and most versatile fitness bench made. Weighing over 300 pounds and able to accommodate 7 users at one time, it offers 10 different exercise stations. The SuperMAX Extreme is designed to provide a complete workout, shoulders, chest, triceps, abs, arms, legs and more.

Leg Raise

Angle Push-up

**Stations**: Sit-up, leg lift, seated knee raise/plank/push-up, triceps dip/angle push-up, squat/lower pull-up, reverse push-up, 4 lower sit-up stations.

**Size:** 115" long x 25" wide x 24" high. Weight 305 pounds.