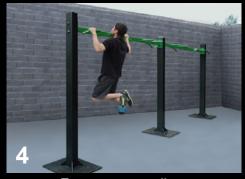

# **StayFit Heavy Multi-Use Pole**

StayFIT Multi-Use Poles are designed to use suspension training equipment, resistance bands and muscle/ battle ropes. Tubular and flat resistance bands can be used in place of weights and machines to maintain strength and muscle mass and are one of the safest methods to increase bone strength and prevent osteoporosis. They are also used in rehabilitation and physical therapy. The use of suspension equipment, resistance bands and muscle/battle ropes provide a full body workout and help increase power, strength, flexibility, endurance and aerobic capacity. Our multi-purpose pole allows multiple users to train at the same time.

**Suspension Trainers** 

Resistance Bands

Muscle/Battle Ropes