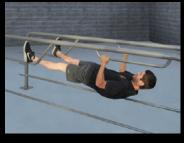

## **Extreme Duty Bench 10 Station**

The SuperMAX 10 Station Extreme is the heaviest, strongest, and most versatile fitness bench made. Weighing over 300 pounds and able to accommodate 7 users at one time, it offers 10 different exercise stations. The SuperMAX Extreme is designed to provide a complete workout, shoulders, chest, triceps, abs, arms, legs and more.

Leg Raise

Angle Push-up

**Stations**: Sit-up, leg lift, seated knee raise/plank/push-up, triceps dip/angle push-up, squat/lower pull-up, reverse push-up, 4 lower sit-up stations.

**Size:** 115" long x 25" wide x 24" high. Weight 305 pounds.