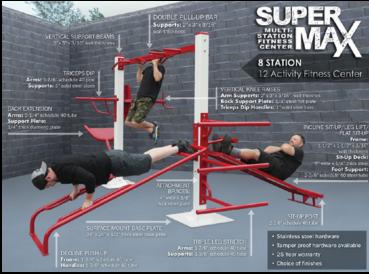

## SuperMAX 8 Station 12 Activity Fitness System

Decline push-up, back extension, triceps-dip (2), pull-ups, vertical knee raise, triple leg stretch, decline sit-up, sit-up.

Virtually maintenance free

- No moving parts
- All welded construction
- Stainless steel hardware

- Simple to install
- Proudly made in the USA
- 25 year warranty

Our 8 station 12 activity standalone fitness center is the perfect choice for any high use application where limited space is available, the footprint is only 13' x 14'. Originally designed for the prison and correctional markets, it is becoming extremely popular where heavy duty, almost maintenance free equipment is needed. With stainless steel bolts, tamper resistant hardware and super tough finishes you can have as close to a vandal and weather resistant product as you can find. Couple that with the best warranty in the fitness industry (25 years) and you will not find a comparable product anywhere.