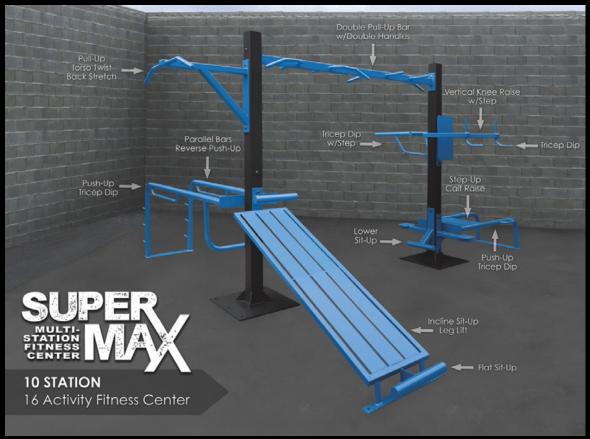

# **SuperMAX 10 Station 16 Activity Fitness System**

Sit-ups (3), pull-ups (3), push-ups (4), triceps dips (4), vertical knee raise, leg lifts, step-up, parallel bars

The SuperMAX 10 station 16 activity fitness center is designed to fit in a larger area than the SuperMAX 6 and will accommodate more users, the footprint is 14' x 16.5'. Like the SuperMAX 6, it is designed for industrial use where almost maintenance free equipment is required and can be ordered with tamper proof hardware. All SuperMAX equipment is designed for prison and correctional markets, police departments, fire departments and any application requiring the heaviest duty equipment available.