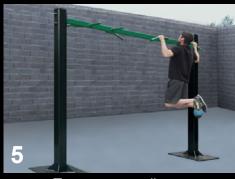

# **StayFit Heavy Multi-Use Pole**

StayFIT Multi-Use Poles are designed to use suspension training equipment, resistance bands and muscle/ battle ropes. Tubular and flat resistance bands can be used in place of weights and machines to maintain strength and muscle mass and are one of the safest methods to increase bone strength and prevent osteoporosis. They are also used in rehabilitation and physical therapy. The use of suspension equipment, resistance bands and muscle/battle ropes provide a full body workout and help increase power, strength, flexibility, endurance and aerobic capacity. Our multi-purpose pole allows multiple users to train at the same time.

**Suspension Trainers** 

Resistance Bands

Muscle/Battle Ropes