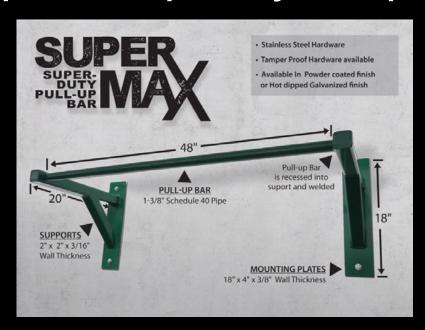

tations**: Sit-up, leg lift, seated knee raise/plank/push-up, triceps dip/angle push-up, squat/lower pull-up, reverse push-up, 4 lower sit-up stations.

**Size:** 115" long x 25" wide x 24" high. Weight 305 pounds.

### **Extreme Mini Bench 7 Station**

The SuperMAX 7 Station Extreme Mini is a compact version of the SuperMAX 10 Station Extreme bench, just as tough with a smaller footprint. The mini weighs 260 pounds and can accommodate 5 users at one time, it offers 7 different exercise stations.



Triceps Dip



Leg Lift



Seated Knee Raise



Push-up



Plank



Lower Sit-up



Elevated Push-up

**Stations:** Sit-up, leg lift, seated knee raise/plank/push-up, 4 lower sit-up stations.

**Size:** 84" long x 25" wide x 24" high. Weight 260 pounds.

## **SuperMAX Super Duty Pull-Up Bar**



#### **SuperMAX Super Duty Fitness Equipment**

SuperMAX bodyweight fitness equipment is hand made in the USA and designed specifically for use in almost any environment! SuperMAX is the perfect fitness addition for prisons, correctional facilities, military installations, police departments, fire departments, or any application where only the toughest and heaviest duty equipment will work.

SuperMAX is hand-welded using heavy steel components, thick walls, stainless steel hardware and is powder coated. Tamper resistant hardware is also available. SuperMAX has no moving parts for minimal maintenance and a 25-year warranty makes it the best product for your existing or new workout facility.

### **SuperMAX Individual Stations**

SuperMAX like our standard line of StayFIT outdoor fitness e