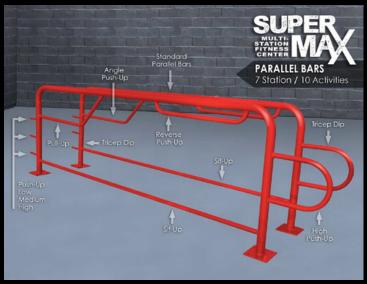

# **SuperMAX Multi-Station Parallel Bars**

2.3/8" Schedule 40 Pipe
PARALLEL BARS
7 Station / 10 Activities

1-3/8" Schedule 40 Pipe
1-3/8" Schedule 40 Pipe

1-3/8" Schedule 40 Pipe

1-3/8" Schedule 40 Pipe

1-3/8" Schedule 40 Pipe

7 Individual Stations

10 Bodyweight Exercises

The most versatile parallel bars offered! One compact unit that offers 7 individual stations and 10 different bodyweight exercises. Can be installed in-ground or surface mount.