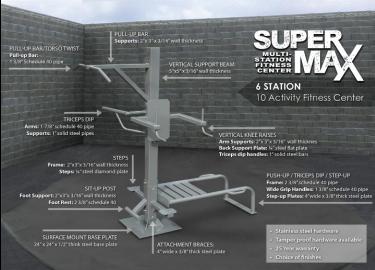

# **SuperMAX 6 Station 10 Activity Fitness System**

Push-ups (2), triceps-dip (2), pull-ups, torso twist, step-up, sit-up.

Our 6 station 10 activity stand-alone fitness center is the perfect choice for any high use application where limited space is available, the footprint is only 5' x 8'. Originally designed for the prison and correctional markets, it is becoming extremely popular where heavy duty, almost maintenance free equipment is needed. With stainless tamper resistant hardware and a variety of super tough finishes you have as close to a vandal and weather resistant product as you can find.