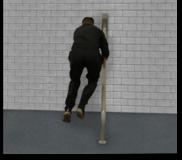

# **StayFit Heavy Multi-Use Pole**

StayFIT Multi-Use Poles are designed to use suspension training equipment, resistance bands and muscle/ battle ropes. Tubular and flat resistance bands can be used in place of weights and machines to maintain strength and muscle mass and are one of the safest methods to increase bone strength and prevent osteoporosis. They are also used in rehabilitation and physical therapy. The use of suspension equipment, resistance bands and muscle/battle ropes provide a full body workout and help increase power, strength, flexibility, endurance and aerobic capacity. Our multi-purpose pole allows multiple users to train at the same time.

**Suspension Trainers** 

Resistance Bands

Muscle/Battle Ropes