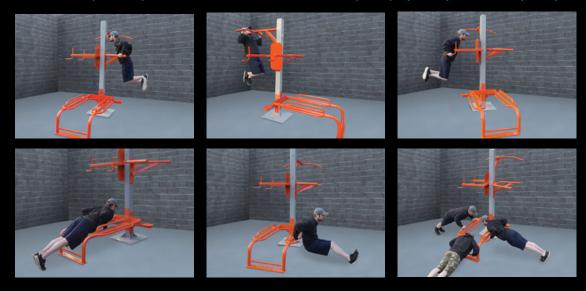

# SuperMAX 4 Station 7 Activity Fitness System

3 station push-up, vertical knee raise with triceps dip, pull-up and triceps dip

The SuperMAX 4 station 7 activity standalone fitness center is the perfect choice for any high use application where limited space is available, the footprint is only 5' x 8' and the recommended sue area is 12' x 15'. It can be installed on a concrete slab or directly in the ground. It has a 25-year warranty and is hand made in the U.S.A.