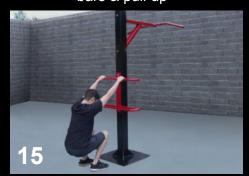

Parallel bars & pull-up 4 Exercises

Knee raise, pull-up & squats 2 Exercises

Step-up, pull-up & push-up 3 Exercises

Four-person pull-up

Two-person pull-up

Two-person pull-up, vertical knee raise & triceps dip

Triceps dip & incline sit-up

Pistol squat & pull-up

Vertical knee raise & triceps dip

Vertical knee raise & incline sit-up

Decline push-up & pull-up

Vertical knee raise, parallel bars & pull-up

Vault, pull-up & push-up

Decline push-up, triceps-dip & pull-up

Pull-up & squat

Back extension & pull-up

Incline sit-up & crunch sit-up