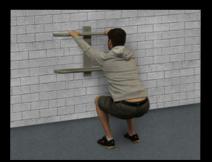

# **SuperMAX Wall Mounting Arms**

The SuperMAX wall mounting arms allow you to mount a variety of SuperMAX multi-station systems directly to a vertical wall. It is the perfect solution when you cannot secure anything to the floor. The 4 mounting arms are fabricated out of 1 7/8 inch schedule 40 tube with hand welded mounting brackets to securely fasten the stations to the wall in four separate locations, they also can be used for pull-up and push up stations.

# **SuperMAX Wall Mount Stations**

Multi-use parallel bars

SuperMAX wall mounted exercise stations bolt directly to a vertical wall and are compatible with wood, concrete, or block walls. Wall mounted fitness stations conserve floor space and allow more room for other activities. They are easy to install and maintain as they are simply bolted to the wall and secured to the floor where needed.