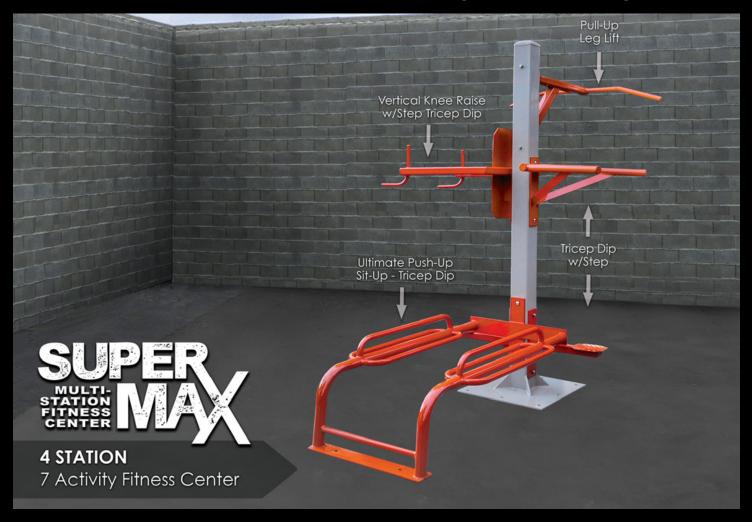

# SuperMAX 4 Station 7 Activity Fitness System

3 station push-up, vertical knee raise with triceps dip, pull-up and triceps dip

The SuperMAX 4 station 7 activity standalone fitness center is the perfect choice for any high use application where limited space is available, the footprint is only 5' x 8' and the recommended sue area is 12' x 15'. It can be installed on a concrete slab or directly in the ground. It has a 25-year warranty and is hand made in the U.S.A.