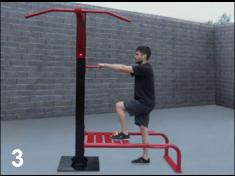

# **SuperMAX Multi-Station Parallel Bars**

2.3/8" Schedule 40 Pipe
PARALLEL BARS
7 Station / 10 Activities

1-3/8" Schedule 40 Pipe
1-3/8" Schedule 40 Pipe

1-3/8" Schedule 40 Pipe

1-3/8" Schedule 40 Pipe

1-3/8" Schedule 40 Pipe

7 Individual Stations

10 Bodyweight Exercises

The most versatile parallel bars offered! One compact unit that offers 7 individual stations and 10 different bodyweight exercises. Can be installed in-ground or surface mount.