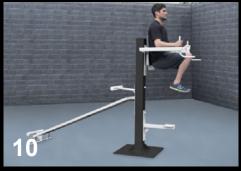

# **SuperMAX Multi-Station Parallel Bars**

2.3/8" Schedule 40 Pipe
PARALLEL BARS
7 Station / 10 Activities

1-3/8" Schedule 40 Pipe
1-3/8" Schedule 40 Pipe

1-3/8" Schedule 40 Pipe

1-3/8" Schedule 40 Pipe

1-3/8" Schedule 40 Pipe

7 Individual Stations

10 Bodyweight Exercises

The most versatile parallel bars offered! One compact unit that offers 7 individual stations and 10 different bodyweight exercises. Can be installed in-ground or surface mount.