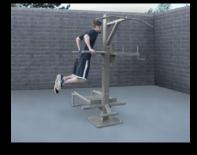

# **SuperMAX 12 Station 15 Activity Fitness System**

Incline sit-up, crunch sit-up, flat sit-up (2), pull-ups (2), 4-station push-ups, parallel bars and reverse pull-up, leg stretch, pistol squat, triceps dip, vertical knee raise

The SuperMAX 12 station 14 activity multi-use fitness center is the perfect choice for applications where space is available. It has a 14' x 21' footprint and the recommended use area is 22' x 27'. It has a 25-year warranty and is hand made in the U.S.A.