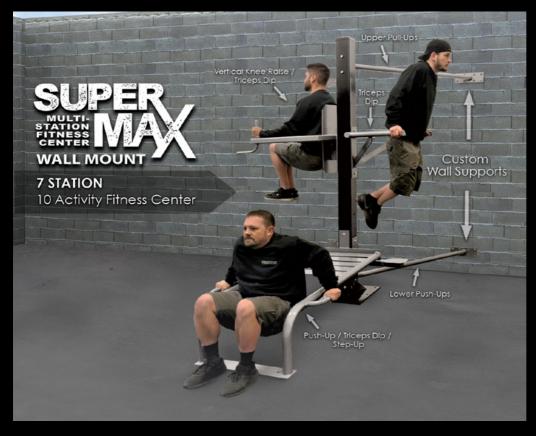

# **SuperMAX Wall Mount Stations**

Multi-use parallel bars

SuperMAX wall mounted exercise stations bolt directly to a vertical wall and are compatible with wood, concrete, or block walls. Wall mounted fitness stations conserve floor space and allow more room for other activities. They are easy to install and maintain as they are simply bolted to the wall and secured to the floor where needed.

Pull-up

Vertical knee raise

Back stretch / leg raise

Push-up / triceps dip / step-up

Vault

Crunch sit-up

Triceps dip

Sit-up