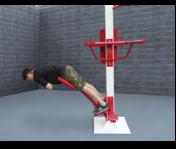

# **SuperMAX Multi-Station Parallel Bars**

2.3/8" Schedule 40 Pipe
PARALLEL BARS
7 Station / 10 Activities

1-3/8" Schedule 40 Pipe
1-3/8" Schedule 40 Pipe

1-3/8" Schedule 40 Pipe

1-3/8" Schedule 40 Pipe

1-3/8" Schedule 40 Pipe

7 Individual Stations

10 Bodyweight Exercises

The most versatile parallel bars offered! One compact unit that offers 7 individual stations and 10 different bodyweight exercises. Can be installed in-ground or surface mount.