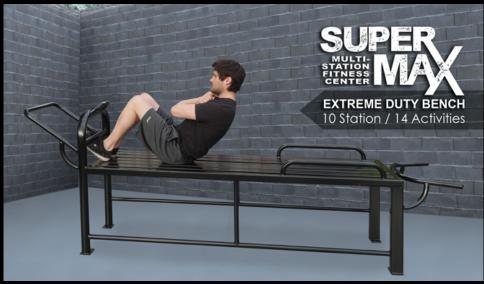

## **Extreme Duty Bench 10 Station**

The SuperMAX 10 Station Extreme is the heaviest, strongest, and most versatile fitness bench made. Weighing over 300 pounds and able to accommodate 7 users at one time, it offers 10 different exercise stations. The SuperMAX Extreme is designed to provide a complete workout, shoulders, chest, triceps, abs, arms, legs and more.

Leg Raise

Angle Push-up

**Stations**: Sit-up, leg lift, seated knee raise/plank/push-up, triceps dip/angle push-up, squat/lower pull-up, reverse push-up, 4 lower sit-up stations.

**Size:** 115" long x 25" wide x 24" high. Weight 305 pounds.