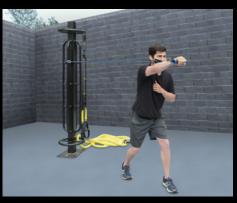

# **StayFit Heavy Multi-Use Pole**

StayFIT Multi-Use Poles are designed to use suspension training equipment, resistance bands and muscle/ battle ropes. Tubular and flat resistance bands can be used in place of weights and machines to maintain strength and muscle mass and are one of the safest methods to increase bone strength and prevent osteoporosis. They are also used in rehabilitation and physical therapy. The use of suspension equipment, resistance bands and muscle/battle ropes provide a full body workout and help increase power, strength, flexibility, endurance and aerobic capacity. Our multi-purpose pole allows multiple users to train at the same time.

**Suspension Trainers** 

Resistance Bands

Muscle/Battle Ropes