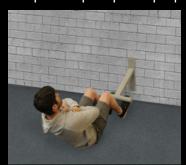

# **SuperMAX Wall Mounting Arms**

The SuperMAX wall mounting arms allow you to mount a variety of SuperMAX multi-station systems directly to a vertical wall. It is the perfect solution when you cannot secure anything to the floor. The 4 mounting arms are fabricated out of 1 7/8 inch schedule 40 tube with hand welded mounting brackets to securely fasten the stations to the wall in four separate locations, they also can be used for pull-up and push up stations.

# **SuperMAX Wall Mount Stations**

Multi-use parallel bars

SuperMAX wall mounted exercise stations bolt directly to a vertical wall and are compatible with wood, concrete, or block walls. Wall mounted fitness stations conserve floor space and allow more room for other activities. They are easy to install and maintain as they are simply bolted to the wall and secured to the floor where needed.