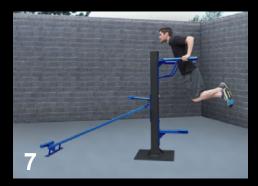

## **SuperMAX Super Duty Pull-Up Bar**

#### **SuperMAX Super Duty Fitness Equipment**

SuperMAX bodyweight fitness equipment is hand made in the USA and designed specifically for use in almost any environment! SuperMAX is the perfect fitness addition for prisons, correctional facilities, military installations, police departments, fire departments, or any application where only the toughest and heaviest duty equipment will work.

SuperMAX is hand-welded using heavy steel components, thick walls, stainless steel hardware and is powder coated. Tamper resistant hardware is also available. SuperMAX has no moving parts for minimal maintenance and a 25-year warranty makes it the best product for your existing or new workout facility.