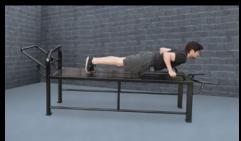

## **Extreme Duty Bench 10 Station**

The SuperMAX 10 Station Extreme is the heaviest, strongest, and most versatile fitness bench made. Weighing over 300 pounds and able to accommodate 7 users at one time, it offers 10 different exercise stations. The SuperMAX Extreme is designed to provide a complete workout, shoulders, chest, triceps, abs, arms, legs and more.

Triceps Dip

Sit-up Squat

Seated Knee Raise

Reverse Push-up

Push-up

Plank

Lower Sit-up

Lower Pull-up

Leg Raise

Angle Push-up

**Stations**: Sit-up, leg lift, seated knee raise/plank/push-up, triceps dip/angle push-up, squat/lower pull-up, reverse push-up, 4 lower sit-up stations.

**Size:** 115" long x 25" wide x 24" high. Weight 305 pounds.