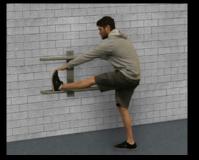

# **SuperMAX Wall Mounting Arms**

The SuperMAX wall mounting arms allow you to mount a variety of SuperMAX multi-station systems directly to a vertical wall. It is the perfect solution when you cannot secure anything to the floor. The 4 mounting arms are fabricated out of 1 7/8 inch schedule 40 tube with hand welded mounting brackets to securely fasten the stations to the wall in four separate locations, they also can be used for pull-up and push up stations.

# **SuperMAX Wall Mount Stations**

Multi-use parallel bars

SuperMAX wall mounted exercise stations bolt directly to a vertical wall and are compatible with wood, concrete, or block walls. Wall mounted fitness stations conserve floor space and allow more room for other activities. They are easy to install and maintain as they are simply bolted to the wall and secured to the floor where needed.

Squat

Incline sit-up

Let stretch

Step-up