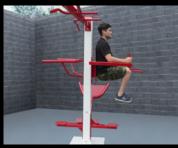

# **SuperMAX Multi-Station Parallel Bars**

2.3/8" Schedule 40 Pipe
PARALLEL BARS
7 Station / 10 Activities

1-3/8" Schedule 40 Pipe
1-3/8" Schedule 40 Pipe

1-3/8" Schedule 40 Pipe

1-3/8" Schedule 40 Pipe

1-3/8" Schedule 40 Pipe

7 Individual Stations

10 Bodyweight Exercises

The most versatile parallel bars offered! One compact unit that offers 7 individual stations and 10 different bodyweight exercises. Can be installed in-ground or surface mount.