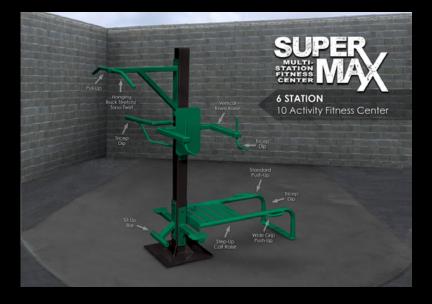

# **SuperMAX 6 Station 10 Activity Fitness System**

Push-ups (2), triceps-dip (2), pull-ups, torso twist, step-up, sit-up.

Our 6 station 10 activity stand-alone fitness center is the perfect choice for any high use application where limited space is available, the footprint is only 5' x 8'. Originally designed for the prison and correctional markets, it is becoming extremely popular where heavy duty, almost maintenance free equipment is needed. With stainless tamper resistant hardware and a variety of super tough finishes you have as close to a vandal and weather resistant product as you can find.