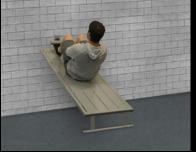

# **SuperMAX Wall Mounting Arms**

The SuperMAX wall mounting arms allow you to mount a variety of SuperMAX multi-station systems directly to a vertical wall. It is the perfect solution when you cannot secure anything to the floor. The 4 mounting arms are fabricated out of 1 7/8 inch schedule 40 tube with hand welded mounting brackets to securely fasten the stations to the wall in four separate locations, they also can be used for pull-up and push up stations.

# **SuperMAX Wall Mount Stations**

Multi-use parallel bars

SuperMAX wall mounted exercise stations bolt directly to a vertical wall and are compatible with wood, concrete, or block walls. Wall mounted fitness stations conserve floor space and allow more room for other activities. They are easy to install and maintain as they are simply bolted to the wall and secured to the floor where needed.

Pull-up

Vertical knee raise

Back stretch / leg raise

Push-up / triceps dip / step-up

Vault

Crunch sit-up

Triceps dip

Sit-up