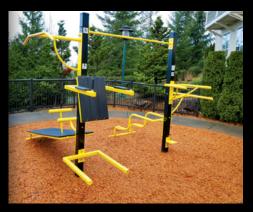

## SuperMAX 8 Station 12 Activity Fitness System

Decline push-up, back extension, triceps-dip (2), pull-ups, vertical knee raise, triple leg stretch, decline sit-up, sit-up.

Virtually maintenance free

- No moving parts
- All welded construction
- Stainless steel hardware

- Simple to install
- Proudly made in the USA
- 25 year warranty

Our 8 station 12 activity standalone fitness center is the perfect choice for any high use application where limited space is available, the footprint is only 13' x 14'. Originally designed for the prison and correctional markets, it is becoming extremely popular where heavy duty, almost maintenance free equipment is needed. With stainless steel bolts, tamper resistant hardware and super tough finishes you can have as close to a vandal and weather resistant product as you can find. Couple that with the best warranty in the fitness industry (25 years) and you will not find a comparable product anywhere.