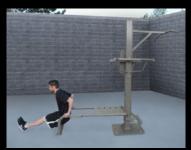

# **SuperMAX 12 Station 15 Activity Fitness System**

Incline sit-up, crunch sit-up, flat sit-up (2), pull-ups (2), 4-station push-ups, parallel bars and reverse pull-up, leg stretch, pistol squat, triceps dip, vertical knee raise

The SuperMAX 12 station 14 activity multi-use fitness center is the perfect choice for applications where space is available. It has a 14' x 21' footprint and the recommended use area is 22' x 27'. It has a 25-year warranty and is hand made in the U.S.A.