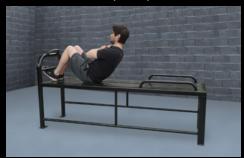

### **Extreme Mini Bench 7 Station**

The SuperMAX 7 Station Extreme Mini is a compact version of the SuperMAX 10 Station Extreme bench, just as tough with a smaller footprint. The mini weighs 260 pounds and can accommodate 5 users at one time, it offers 7 different exercise stations.

Triceps Dip

Leg Lift

Seated Knee Raise

Push-up

Plank

Lower Sit-up

Elevated Push-up

**Stations:** Sit-up, leg lift, seated knee raise/plank/push-up, 4 lower sit-up stations.