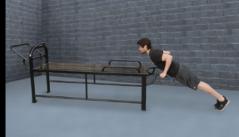

### **Extreme Mini Bench 7 Station**

The SuperMAX 7 Station Extreme Mini is a compact version of the SuperMAX 10 Station Extreme bench, just as tough with a smaller footprint. The mini weighs 260 pounds and can accommodate 5 users at one time, it offers 7 different exercise stations.

Triceps Dip

Leg Lift

Seated Knee Raise

Push-up

Plank

Lower Sit-up

Elevated Push-up

**Stations:** Sit-up, leg lift, seated knee raise/plank/push-up, 4 lower sit-up stations.