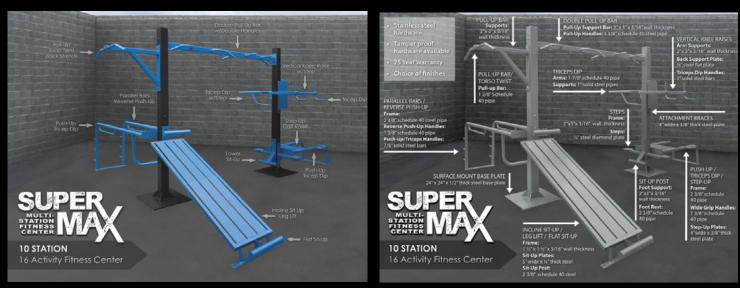

# **SuperMAX 10 Station 16 Activity Fitness System**

Sit-ups (3), pull-ups (3), push-ups (4), triceps dips (4), vertical knee raise, leg lifts, step-up, parallel bars

The SuperMAX 10 station 16 activity fitness center is designed to fit in a larger area than the SuperMAX 6 and will accommodate more users, the footprint is 14' x 16.5'. Like the SuperMAX 6, it is designed for industrial use where almost maintenance free equipment is required and can be ordered with tamper proof hardware. All SuperMAX equipment is designed for prison and correctional markets, police departments, fire departments and any application requiring the heaviest duty equipment available.