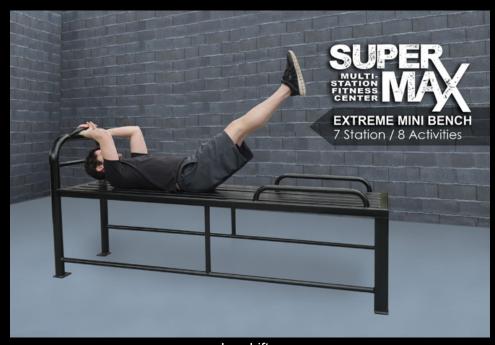

### **Extreme Mini Bench 7 Station**

The SuperMAX 7 Station Extreme Mini is a compact version of the SuperMAX 10 Station Extreme bench, just as tough with a smaller footprint. The mini weighs 260 pounds and can accommodate 5 users at one time, it offers 7 different exercise stations.

Triceps Dip

Leg Lift

Seated Knee Raise

Push-up

Plank

Lower Sit-up

Elevated Push-up

**Stations:** Sit-up, leg lift, seated knee raise/plank/push-up, 4 lower sit-up stations.