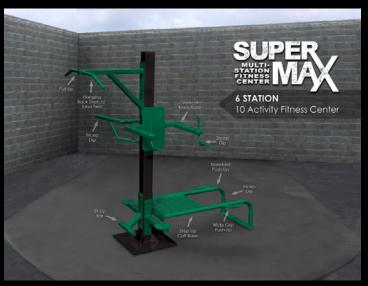

# **SuperMAX 6 Station 10 Activity Fitness System**

Push-ups (2), triceps-dip (2), pull-ups, torso twist, step-up, sit-up.

Our 6 station 10 activity stand-alone fitness center is the perfect choice for any high use application where limited space is available, the footprint is only 5' x 8'. Originally designed for the prison and correctional markets, it is becoming extremely popular where heavy duty, almost maintenance free equipment is needed. With stainless tamper resistant hardware and a variety of super tough finishes you have as close to a vandal and weather resistant product as you can find.