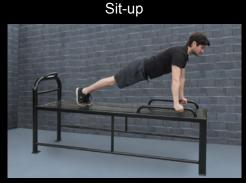

## **Extreme Duty Bench 10 Station**

The SuperMAX 10 Station Extreme is the heaviest, strongest, and most versatile fitness bench made. Weighing over 300 pounds and able to accommodate 7 users at one time, it offers 10 different exercise stations. The SuperMAX Extreme is designed to provide a complete workout, shoulders, chest, triceps, abs, arms, legs and more.

Leg Raise

Angle Push-up

**Stations**: Sit-up, leg lift, seated knee raise/plank/push-up, triceps dip/angle push-up, squat/lower pull-up, reverse push-up, 4 lower sit-up stations.

**Size:** 115" long x 25" wide x 24" high. Weight 305 pounds.