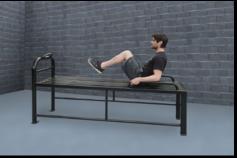

### **Extreme Mini Bench 7 Station**

The SuperMAX 7 Station Extreme Mini is a compact version of the SuperMAX 10 Station Extreme bench, just as tough with a smaller footprint. The mini weighs 260 pounds and can accommodate 5 users at one time, it offers 7 different exercise stations.

Triceps Dip

Leg Lift

Seated Knee Raise

Push-up

Plank

Lower Sit-up

Elevated Push-up

**Stations:** Sit-up, leg lift, seated knee raise/plank/push-up, 4 lower sit-up stations.