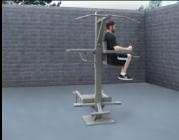

# **SuperMAX 12 Station 15 Activity Fitness System**

Incline sit-up, crunch sit-up, flat sit-up (2), pull-ups (2), 4-station push-ups, parallel bars and reverse pull-up, leg stretch, pistol squat, triceps dip, vertical knee raise

The SuperMAX 12 station 14 activity multi-use fitness center is the perfect choice for applications where space is available. It has a 14' x 21' footprint and the recommended use area is 22' x 27'. It has a 25-year warranty and is hand made in the U.S.A.