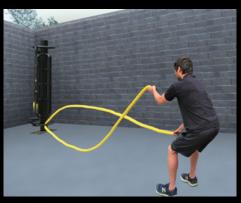

# **StayFit Heavy Multi-Use Pole**

StayFIT Multi-Use Poles are designed to use suspension training equipment, resistance bands and muscle/ battle ropes. Tubular and flat resistance bands can be used in place of weights and machines to maintain strength and muscle mass and are one of the safest methods to increase bone strength and prevent osteoporosis. They are also used in rehabilitation and physical therapy. The use of suspension equipment, resistance bands and muscle/battle ropes provide a full body workout and help increase power, strength, flexibility, endurance and aerobic capacity. Our multi-purpose pole allows multiple users to train at the same time.

**Suspension Trainers** 

Resistance Bands

Muscle/Battle Ropes