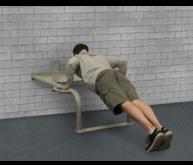

## **Extreme Duty Bench 10 Station**

The SuperMAX 10 Station Extreme is the heaviest, strongest, and most versatile fitness bench made. Weighing over 300 pounds and able to accommodate 7 users at one time, it offers 10 different exercise stations. The SuperMAX Extreme is designed to provide a complete workout, shoulders, chest, triceps, abs, arms, legs and more.

Leg Raise

Angle Push-up

**Stations**: Sit-up, leg lift, seated knee raise/plank/push-up, triceps dip/angle push-up, squat/lower pull-up, reverse push-up, 4 lower sit-up stations.

**Size:** 115" long x 25" wide x 24" high. Weight 305 pounds.