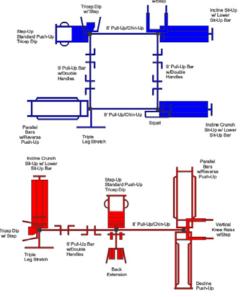

# **SuperMAX 12 Station 15 Activity Fitness System**

Incline sit-up, crunch sit-up, flat sit-up (2), pull-ups (2), 4-station push-ups, parallel bars and reverse pull-up, leg stretch, pistol squat, triceps dip, vertical knee raise

The SuperMAX 12 station 14 activity multi-use fitness center is the perfect choice for applications where space is available. It has a 14' x 21' footprint and the recommended use area is 22' x 27'. It has a 25-year warranty and is hand made in the U.S.A.