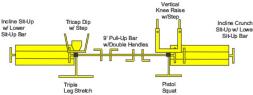

#### SuperMAX Custom Designs

The drawings below are four custom designed linked together sets providing a complete functional workout in a space saving area. If this is what you are looking for let us know the size of your area, fitness stations you want and we can design a set to meet your needs.