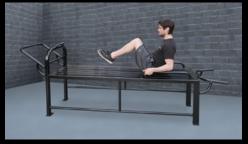

## **Extreme Duty Bench 10 Station**

The SuperMAX 10 Station Extreme is the heaviest, strongest, and most versatile fitness bench made. Weighing over 300 pounds and able to accommodate 7 users at one time, it offers 10 different exercise stations. The SuperMAX Extreme is designed to provide a complete workout, shoulders, chest, triceps, abs, arms, legs and more.

Triceps Dip

Sit-up Squat

Seated Knee Raise

Reverse Push-up

Push-up

Plank

Lower Sit-up

Lower Pull-up

Leg Raise

Angle Push-up

**Stations**: Sit-up, leg lift, seated knee raise/plank/push-up, triceps dip/angle push-up, squat/lower pull-up, reverse push-up, 4 lower sit-up stations.

**Size:** 115" long x 25" wide x 24" high. Weight 305 pounds.