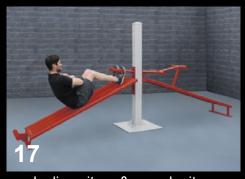

# **SuperMAX 12 Station 15 Activity Fitness System**

Incline sit-up, crunch sit-up, flat sit-up (2), pull-ups (2), 4-station push-ups, parallel bars and reverse pull-up, leg stretch, pistol squat, triceps dip, vertical knee raise

The SuperMAX 12 station 14 activity multi-use fitness center is the perfect choice for applications where space is available. It has a 14' x 21' footprint and the recommended use area is 22' x 27'. It has a 25-year warranty and is hand made in the U.S.A.