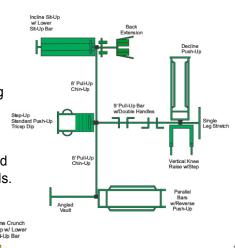

#### SuperMAX Custom Designs

The drawings below are four custom designed linked together sets providing a complete functional workout in a space saving area. If this is what you are looking for let us know the size of your area, fitness stations you want and we can design a set to meet your needs.