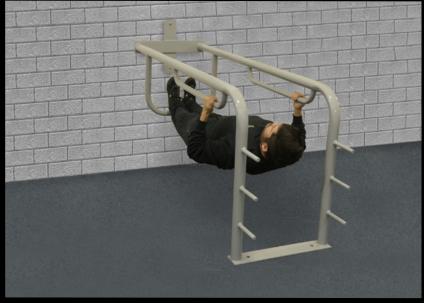

# **SuperMAX Wall Mounting Arms**

The SuperMAX wall mounting arms allow you to mount a variety of SuperMAX multi-station systems directly to a vertical wall. It is the perfect solution when you cannot secure anything to the floor. The 4 mounting arms are fabricated out of 1 7/8 inch schedule 40 tube with hand welded mounting brackets to securely fasten the stations to the wall in four separate locations, they also can be used for pull-up and push up stations.

# **SuperMAX Wall Mount Stations**

Multi-use parallel bars

SuperMAX wall mounted exercise stations bolt directly to a vertical wall and are compatible with wood, concrete, or block walls. Wall mounted fitness stations conserve floor space and allow more room for other activities. They are easy to install and maintain as they are simply bolted to the wall and secured to the floor where needed.