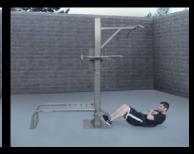

# **SuperMAX 12 Station 15 Activity Fitness System**

Incline sit-up, crunch sit-up, flat sit-up (2), pull-ups (2), 4-station push-ups, parallel bars and reverse pull-up, leg stretch, pistol squat, triceps dip, vertical knee raise

The SuperMAX 12 station 14 activity multi-use fitness center is the perfect choice for applications where space is available. It has a 14' x 21' footprint and the recommended use area is 22' x 27'. It has a 25-year warranty and is hand made in the U.S.A.