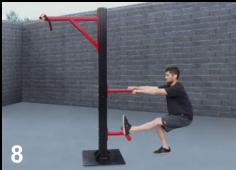

# **StayFit Heavy Multi-Use Pole**

StayFIT Multi-Use Poles are designed to use suspension training equipment, resistance bands and muscle/ battle ropes. Tubular and flat resistance bands can be used in place of weights and machines to maintain strength and muscle mass and are one of the safest methods to increase bone strength and prevent osteoporosis. They are also used in rehabilitation and physical therapy. The use of suspension equipment, resistance bands and muscle/battle ropes provide a full body workout and help increase power, strength, flexibility, endurance and aerobic capacity. Our multi-purpose pole allows multiple users to train at the same time.

**Suspension Trainers** 

Resistance Bands

Muscle/Battle Ropes