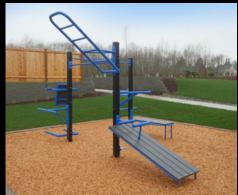

# **SuperMAX 10 Station 16 Activity Fitness System**

Sit-ups (3), pull-ups (3), push-ups (4), triceps dips (4), vertical knee raise, leg lifts, step-up, parallel bars

The SuperMAX 10 station 16 activity fitness center is designed to fit in a larger area than the SuperMAX 6 and will accommodate more users, the footprint is 14' x 16.5'. Like the SuperMAX 6, it is designed for industrial use where almost maintenance free equipment is required and can be ordered with tamper proof hardware. All SuperMAX equipment is designed for prison and correctional markets, police departments, fire departments and any application requiring the heaviest duty equipment available.