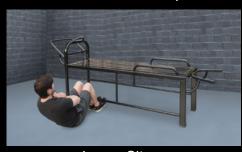

## **Extreme Duty Bench 10 Station**

The SuperMAX 10 Station Extreme is the heaviest, strongest, and most versatile fitness bench made. Weighing over 300 pounds and able to accommodate 7 users at one time, it offers 10 different exercise stations. The SuperMAX Extreme is designed to provide a complete workout, shoulders, chest, triceps, abs, arms, legs and more.

Triceps Dip

Sit-up Squat

Seated Knee Raise

Reverse Push-up

Push-up

Plank

Lower Sit-up

Lower Pull-up