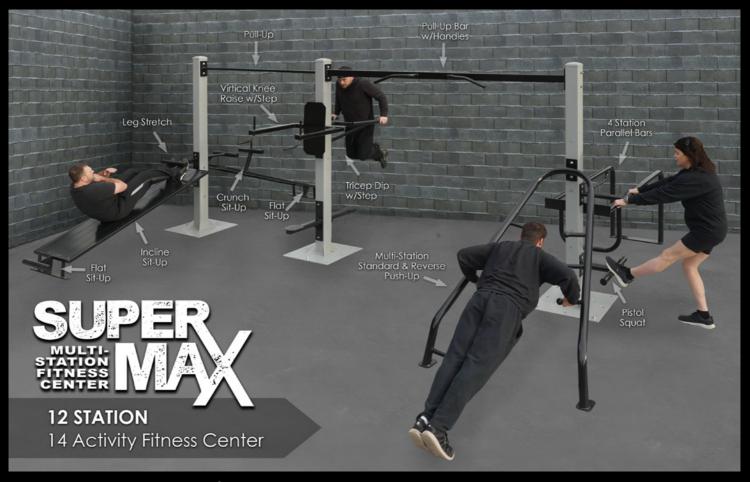

# **SuperMAX 12 Station 15 Activity Fitness System**

Incline sit-up, crunch sit-up, flat sit-up (2), pull-ups (2), 4-station push-ups, parallel bars and reverse pull-up, leg stretch, pistol squat, triceps dip, vertical knee raise

The SuperMAX 12 station 14 activity multi-use fitness center is the perfect choice for applications where space is available. It has a 14' x 21' footprint and the recommended use area is 22' x 27'. It has a 25-year warranty and is hand made in the U.S.A.