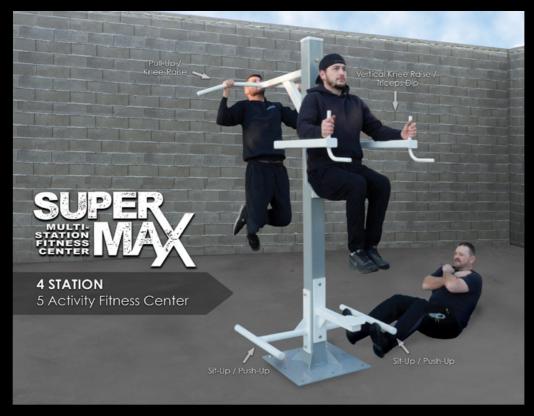

## SuperMAX 2.5 Station 5 Activity Fitness System

2 push-ups, 2 sit-ups, vertical knee raise, triceps dip, pull-up

Our 4 station 5 activity SuperMAX 2.5 standalone fitness center is the perfect choice for any high use application where limited space is available, the footprint is only 5' x 6' and the recommended use area is 12' x 14'. It has 4 separate workout stations and 5 bodyweight exercises.