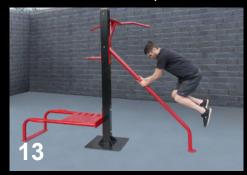

Parallel bars & pull-up 4 Exercises

Knee raise, pull-up & squats 2 Exercises

Step-up, pull-up & push-up 3 Exercises

Four-person pull-up

Two-person pull-up

Two-person pull-up, vertical knee raise & triceps dip

Triceps dip & incline sit-up

Pistol squat & pull-up

Vertical knee raise & triceps dip

Vertical knee raise & incline sit-up

Decline push-up & pull-up

Vertical knee raise, parallel bars & pull-up

Vault, pull-up & push-up

Decline push-up, triceps-dip & pull-up

Pull-up & squat

Back extension & pull-up

Incline sit-up & crunch sit-up