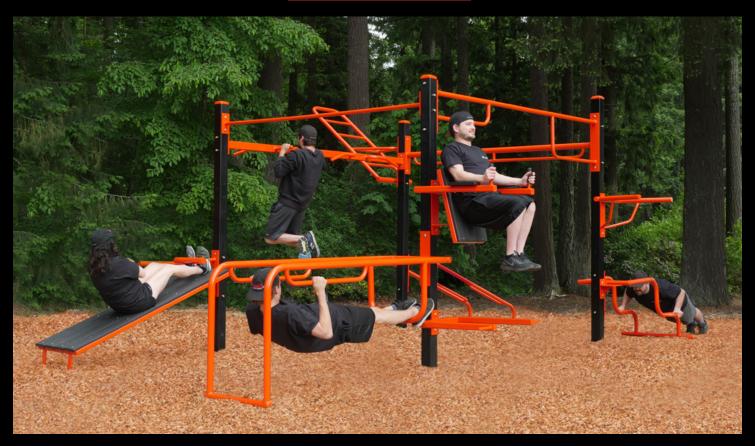

# **SuperMAX 10 Station 16 Activity Fitness System**

Sit-ups (3), pull-ups (3), push-ups (4), triceps dips (4), vertical knee raise, leg lifts, step-up, parallel bars

The SuperMAX 10 station 16 activity fitness center is designed to fit in a larger area than the SuperMAX 6 and will accommodate more users, the footprint is 14' x 16.5'. Like the SuperMAX 6, it is designed for industrial use where almost maintenance free equipment is required and can be ordered with tamper proof hardware. All SuperMAX equipment is designed for prison and correctional markets, police departments, fire departments and any application requiring the heaviest duty equipment available.