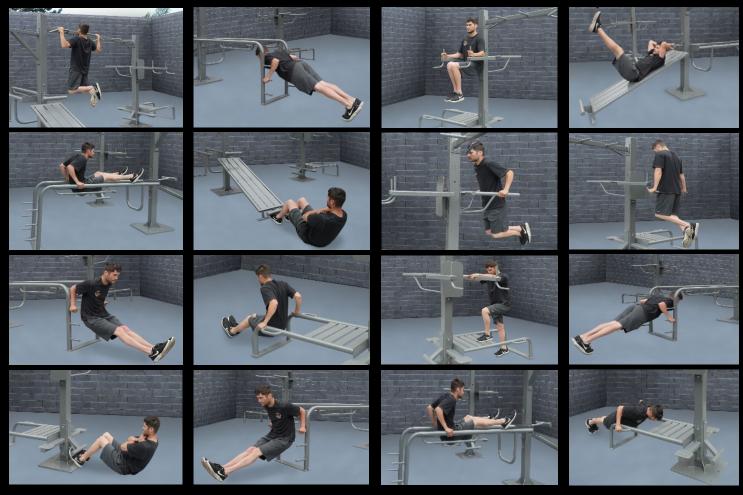

## SuperMAX 8 Station 12 Activity Fitness System

Decline push-up, back extension, triceps-dip (2), pull-ups, vertical knee raise, triple leg stretch, decline sit-up, sit-up.

Virtually maintenance free

- No moving parts
- All welded construction
- Stainless steel hardware

- Simple to install
- Proudly made in the USA
- 25 year warranty

Our 8 station 12 activity standalone fitness center is the perfect choice for any high use application where limited space is available, the footprint is only 13' x 14'. Originally designed for the prison and correctional markets, it is becoming extremely popular where heavy duty, almost maintenance free equipment is needed. With stainless steel bolts, tamper resistant hardware and super tough finishes you can have as close to a vandal and weather resistant product as you can find. Couple that with the best warranty in the fitness industry (25 years) and you will not find a comparable product anywhere.