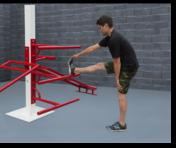

# **SuperMAX Multi-Station Parallel Bars**

2.3/8" Schedule 40 Pipe
PARALLEL BARS
7 Station / 10 Activities

1-3/8" Schedule 40 Pipe
1-3/8" Schedule 40 Pipe

1-3/8" Schedule 40 Pipe

1-3/8" Schedule 40 Pipe

1-3/8" Schedule 40 Pipe

7 Individual Stations

10 Bodyweight Exercises

The most versatile parallel bars offered! One compact unit that offers 7 individual stations and 10 different bodyweight exercises. Can be installed in-ground or surface mount.