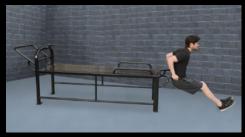

## **Extreme Duty Bench 10 Station**

The SuperMAX 10 Station Extreme is the heaviest, strongest, and most versatile fitness bench made. Weighing over 300 pounds and able to accommodate 7 users at one time, it offers 10 different exercise stations. The SuperMAX Extreme is designed to provide a complete workout, shoulders, chest, triceps, abs, arms, legs and more.

Leg Raise

Angle Push-up

**Stations**: Sit-up, leg lift, seated knee raise/plank/push-up, triceps dip/angle push-up, squat/lower pull-up, reverse push-up, 4 lower sit-up stations.

**Size:** 115" long x 25" wide x 24" high. Weight 305 pounds.