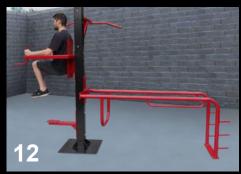

Parallel bars & pull-up 4 Exercises

Knee raise, pull-up & squats 2 Exercises

Step-up, pull-up & push-up 3 Exercises

Four-person pull-up

Two-person pull-up

Two-person pull-up, vertical knee raise & triceps dip

Triceps dip & incline sit-up

Pistol squat & pull-up

Vertical knee raise & triceps dip

Vertical knee raise & incline sit-up

Decline push-up & pull-up

Vertical knee raise, parallel bars & pull-up

Vault, pull-up & push-up

Decline push-up, triceps-dip & pull-up

Pull-up & squat

Back extension & pull-up

Incline sit-up & crunch sit-up