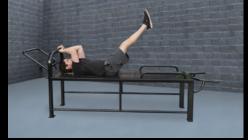

## **Extreme Duty Bench 10 Station**

The SuperMAX 10 Station Extreme is the heaviest, strongest, and most versatile fitness bench made. Weighing over 300 pounds and able to accommodate 7 users at one time, it offers 10 different exercise stations. The SuperMAX Extreme is designed to provide a complete workout, shoulders, chest, triceps, abs, arms, legs and more.

Triceps Dip

Sit-up Squat

Seated Knee Raise

Reverse Push-up

Push-up

Plank

Lower Sit-up

Lower Pull-up

Leg Raise

Angle Push-up

**Stations**: Sit-up, leg lift, seated knee raise/plank/push-up, triceps dip/angle push-up, squat/lower pull-up, reverse push-up, 4 lower sit-up stations.

**Size:** 115" long x 25" wide x 24" high. Weight 305 pounds.