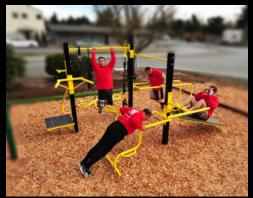

## SuperMAX 8 Station 12 Activity Fitness System

Decline push-up, back extension, triceps-dip (2), pull-ups, vertical knee raise, triple leg stretch, decline sit-up, sit-up.

Virtually maintenance free

- No moving parts
- All welded construction
- Stainless steel hardware

- Simple to install
- Proudly made in the USA
- 25 year warranty

Our 8 station 12 activity standalone fitness center is the perfect choice for any high use application where limited space is available, the footprint is only 13' x 14'. Originally designed for the prison and correctional markets, it is becoming extremely popular where heavy duty, almost maintenance free equipment is needed. With stainless steel bolts, tamper resistant hardware and super tough finishes you can have as close to a vandal and weather resistant product as you can find. Couple that with the best warranty in the fitness industry (25 years) and you will not find a comparable product anywhere.