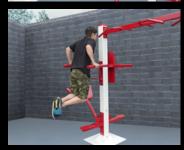

# **SuperMAX 6 Station 10 Activity Fitness System**

Push-ups (2), triceps-dip (2), pull-ups, torso twist, step-up, sit-up.

Our 6 station 10 activity stand-alone fitness center is the perfect choice for any high use application where limited space is available, the footprint is only 5' x 8'. Originally designed for the prison and correctional markets, it is becoming extremely popular where heavy duty, almost maintenance free equipment is needed. With stainless tamper resistant hardware and a variety of super tough finishes you have as close to a vandal and weather resistant product as you can find.