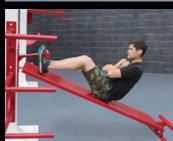

# **SuperMAX 6 Station 10 Activity Fitness System**

Push-ups (2), triceps-dip (2), pull-ups, torso twist, step-up, sit-up.

Our 6 station 10 activity stand-alone fitness center is the perfect choice for any high use application where limited space is available, the footprint is only 5' x 8'. Originally designed for the prison and correctional markets, it is becoming extremely popular where heavy duty, almost maintenance free equipment is needed. With stainless tamper resistant hardware and a variety of super tough finishes you have as close to a vandal and weather resistant product as you can find.