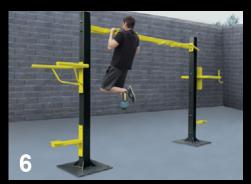

# **StayFit Heavy Multi-Use Pole**

StayFIT Multi-Use Poles are designed to use suspension training equipment, resistance bands and muscle/ battle ropes. Tubular and flat resistance bands can be used in place of weights and machines to maintain strength and muscle mass and are one of the safest methods to increase bone strength and prevent osteoporosis. They are also used in rehabilitation and physical therapy. The use of suspension equipment, resistance bands and muscle/battle ropes provide a full body workout and help increase power, strength, flexibility, endurance and aerobic capacity. Our multi-purpose pole allows multiple users to train at the same time.

**Suspension Trainers** 

Resistance Bands

Muscle/Battle Ropes