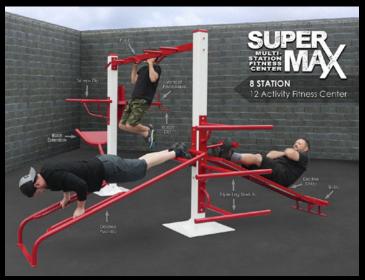

## SuperMAX 8 Station 12 Activity Fitness System

Decline push-up, back extension, triceps-dip (2), pull-ups, vertical knee raise, triple leg stretch, decline sit-up, sit-up.

Virtually maintenance free

- No moving parts
- All welded construction
- Stainless steel hardware

- Simple to install
- Proudly made in the USA
- 25 year warranty

Our 8 station 12 activity standalone fitness center is the perfect choice for any high use application where limited space is available, the footprint is only 13' x 14'. Originally designed for the prison and correctional markets, it is becoming extremely popular where heavy duty, almost maintenance free equipment is needed. With stainless steel bolts, tamper resistant hardware and super tough finishes you can have as close to a vandal and weather resistant product as you can find. Couple that with the best warranty in the fitness industry (25 years) and you will not find a comparable product anywhere.