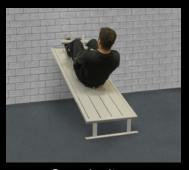

## **Extreme Duty Bench 10 Station**

The SuperMAX 10 Station Extreme is the heaviest, strongest, and most versatile fitness bench made. Weighing over 300 pounds and able to accommodate 7 users at one time, it offers 10 different exercise stations. The SuperMAX Extreme is designed to provide a complete workout, shoulders, chest, triceps, abs, arms, legs and more.

Triceps Dip

Sit-up Squat

Seated Knee Raise

Reverse Push-up

Push-up

Plank

Lower Sit-up

Lower Pull-up