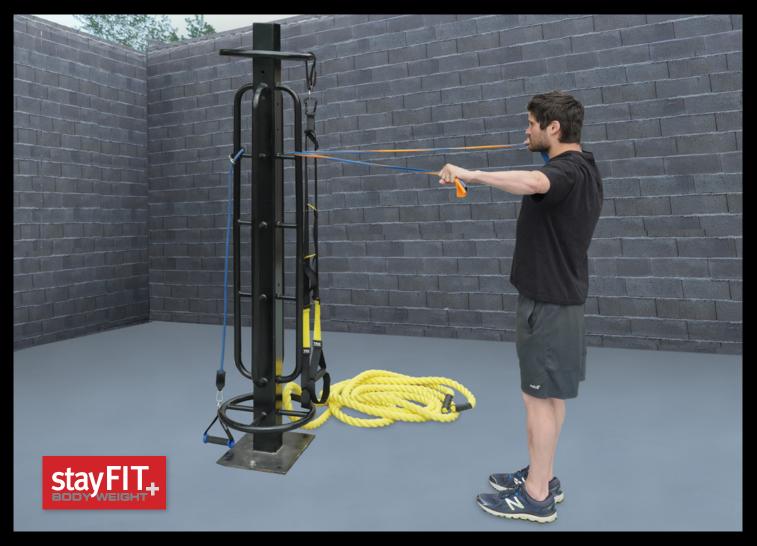

# **StayFit Heavy Multi-Use Pole**

StayFIT Multi-Use Poles are designed to use suspension training equipment, resistance bands and muscle/ battle ropes. Tubular and flat resistance bands can be used in place of weights and machines to maintain strength and muscle mass and are one of the safest methods to increase bone strength and prevent osteoporosis. They are also used in rehabilitation and physical therapy. The use of suspension equipment, resistance bands and muscle/battle ropes provide a full body workout and help increase power, strength, flexibility, endurance and aerobic capacity. Our multi-purpose pole allows multiple users to train at the same time.

**Suspension Trainers** 

Resistance Bands

Muscle/Battle Ropes