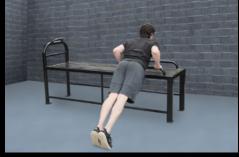

## **Extreme Duty Bench 10 Station**

The SuperMAX 10 Station Extreme is the heaviest, strongest, and most versatile fitness bench made. Weighing over 300 pounds and able to accommodate 7 users at one time, it offers 10 different exercise stations. The SuperMAX Extreme is designed to provide a complete workout, shoulders, chest, triceps, abs, arms, legs and more.

Leg Raise

Angle Push-up

**Stations**: Sit-up, leg lift, seated knee raise/plank/push-up, triceps dip/angle push-up, squat/lower pull-up, reverse push-up, 4 lower sit-up stations.

**Size:** 115" long x 25" wide x 24" high. Weight 305 pounds.