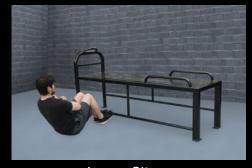

## **Extreme Duty Bench 10 Station**

The SuperMAX 10 Station Extreme is the heaviest, strongest, and most versatile fitness bench made. Weighing over 300 pounds and able to accommodate 7 users at one time, it offers 10 different exercise stations. The SuperMAX Extreme is designed to provide a complete workout, shoulders, chest, triceps, abs, arms, legs and more.

Leg Raise

Angle Push-up

**Stations**: Sit-up, leg lift, seated knee raise/plank/push-up, triceps dip/angle push-up, squat/lower pull-up, reverse push-up, 4 lower sit-up stations.

**Size:** 115" long x 25" wide x 24" high. Weight 305 pounds.