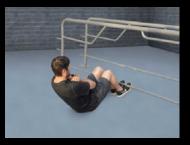

## **Extreme Duty Bench 10 Station**

The SuperMAX 10 Station Extreme is the heaviest, strongest, and most versatile fitness bench made. Weighing over 300 pounds and able to accommodate 7 users at one time, it offers 10 different exercise stations. The SuperMAX Extreme is designed to provide a complete workout, shoulders, chest, triceps, abs, arms, legs and more.

Leg Raise

Angle Push-up

**Stations**: Sit-up, leg lift, seated knee raise/plank/push-up, triceps dip/angle push-up, squat/lower pull-up, reverse push-up, 4 lower sit-up stations.

**Size:** 115" long x 25" wide x 24" high. Weight 305 pounds.