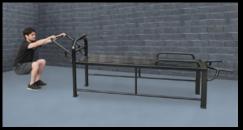

## **Extreme Duty Bench 10 Station**

The SuperMAX 10 Station Extreme is the heaviest, strongest, and most versatile fitness bench made. Weighing over 300 pounds and able to accommodate 7 users at one time, it offers 10 different exercise stations. The SuperMAX Extreme is designed to provide a complete workout, shoulders, chest, triceps, abs, arms, legs and more.

Leg Raise

Angle Push-up

**Stations**: Sit-up, leg lift, seated knee raise/plank/push-up, triceps dip/angle push-up, squat/lower pull-up, reverse push-up, 4 lower sit-up stations.

**Size:** 115" long x 25" wide x 24" high. Weight 305 pounds.