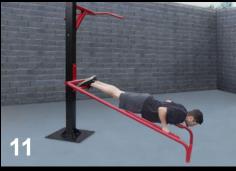

# **SuperMAX Multi-Station Parallel Bars**

2.3/8" Schedule 40 Pipe
PARALLEL BARS
7 Station / 10 Activities

1-3/8" Schedule 40 Pipe
1-3/8" Schedule 40 Pipe

1-3/8" Schedule 40 Pipe

1-3/8" Schedule 40 Pipe

1-3/8" Schedule 40 Pipe

7 Individual Stations

10 Bodyweight Exercises

The most versatile parallel bars offered! One compact unit that offers 7 individual stations and 10 different bodyweight exercises. Can be installed in-ground or surface mount.