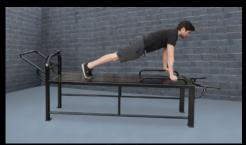

## **Extreme Duty Bench 10 Station**

The SuperMAX 10 Station Extreme is the heaviest, strongest, and most versatile fitness bench made. Weighing over 300 pounds and able to accommodate 7 users at one time, it offers 10 different exercise stations. The SuperMAX Extreme is designed to provide a complete workout, shoulders, chest, triceps, abs, arms, legs and more.

Leg Raise

Angle Push-up

**Stations**: Sit-up, leg lift, seated knee raise/plank/push-up, triceps dip/angle push-up, squat/lower pull-up, reverse push-up, 4 lower sit-up stations.

**Size:** 115" long x 25" wide x 24" high. Weight 305 pounds.