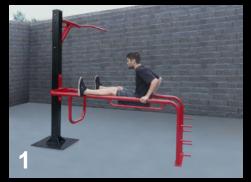

# **SuperMAX Multi-Station Parallel Bars**

2.3/8" Schedule 40 Pipe
PARALLEL BARS
7 Station / 10 Activities

1-3/8" Schedule 40 Pipe
1-3/8" Schedule 40 Pipe

1-3/8" Schedule 40 Pipe

1-3/8" Schedule 40 Pipe

1-3/8" Schedule 40 Pipe

7 Individual Stations

10 Bodyweight Exercises

The most versatile parallel bars offered! One compact unit that offers 7 individual stations and 10 different bodyweight exercises. Can be installed in-ground or surface mount.